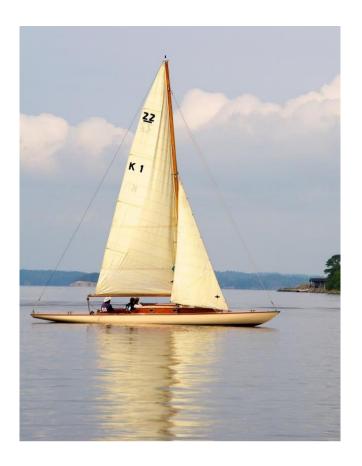

Yacht Name: VIGILANT

| BCYC Number: C092 | Launch Date | 1930 | Owner Phil Thomas |
|-------------------|-------------|------|-------------------|
|-------------------|-------------|------|-------------------|

| Туре         | 30 Sq M | Designer  | Uffa Fox | Builder       | Uffa Fox |
|--------------|---------|-----------|----------|---------------|----------|
| Construction |         | Sail Plan |          | LOA/LWL       |          |
| Beam:        |         | Draft:    |          | Displacement: |          |

## History:

VIGILANT is the only competitive 22 Square Metre Class Racer to have been built in the UK. Designed and built in 1930 by the legendary sailor, and yacht builder Uffa Fo He sailed VIGILANT on her maiden voyage to Trosa to take part in the Skerry Cruiser Championships.